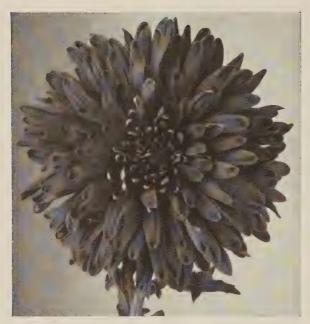

**DUCHESS.** (S-A-4). Gorgeously beautiful orchid pink throughout, a color similar to our "BUNBU" illustrated on page 4. Truly magnificent flower with splendid foliage and stem. October 30. **Price: \$1.00**, **each, 3 for \$2.75.** 